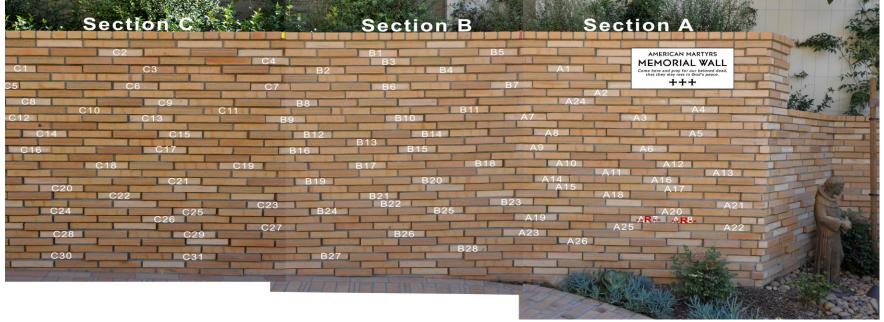

Choose three lines (22 characters at 100% for one line and up to 33 characters at 65% for second and third lines)

Circle the 'numbered brick' location you would like for your plaque. Indicate a 1<sup>st</sup>, 2<sup>nd</sup>, and 3<sup>rd</sup> choice. Bricks will be reserved on a first-come, first-serve basis. If your choices are already reserved, we will ask you to choose another location. First choice: \_\_\_\_\_\_ Second Choice \_\_\_\_\_\_ Third choice \_\_\_\_\_\_