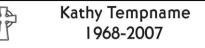

Select Layout-choose one:

Jim & Kathy Tempname الله

Complete the boxes below with your inscription.

Choose one line (22 characters at 100% or up to 33 characters at 65%).

Choose two lines (22 characters at 100% for one line and up to 33 characters at 65% for second line)