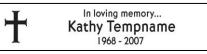

Select Layout-choose one:

Jim & Kathy Tempname الله

Complete the boxes below with your inscription.

Choose one line (22 characters at 100% or up to 33 characters at 65%).

Choose two lines (22 characters at 100% for one line and up to 33 characters at 65% for second line)